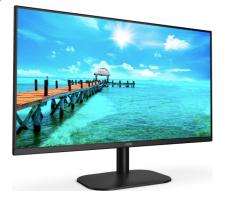

### 27 inch (68.6 cm) LCD MONITOR

Sleek and super-thin design, flexible inputs, large 27" VA panel with popping colours and eye-saving features

**75**<sub>Hz</sub>

#### **Frameless**

Besides looking modern and attractive, frameless designs enable seamless multi-monitor setups. Your cursor/windows will not be lost anymore in the dark abyss of bezels, when many displays are placed side by side.